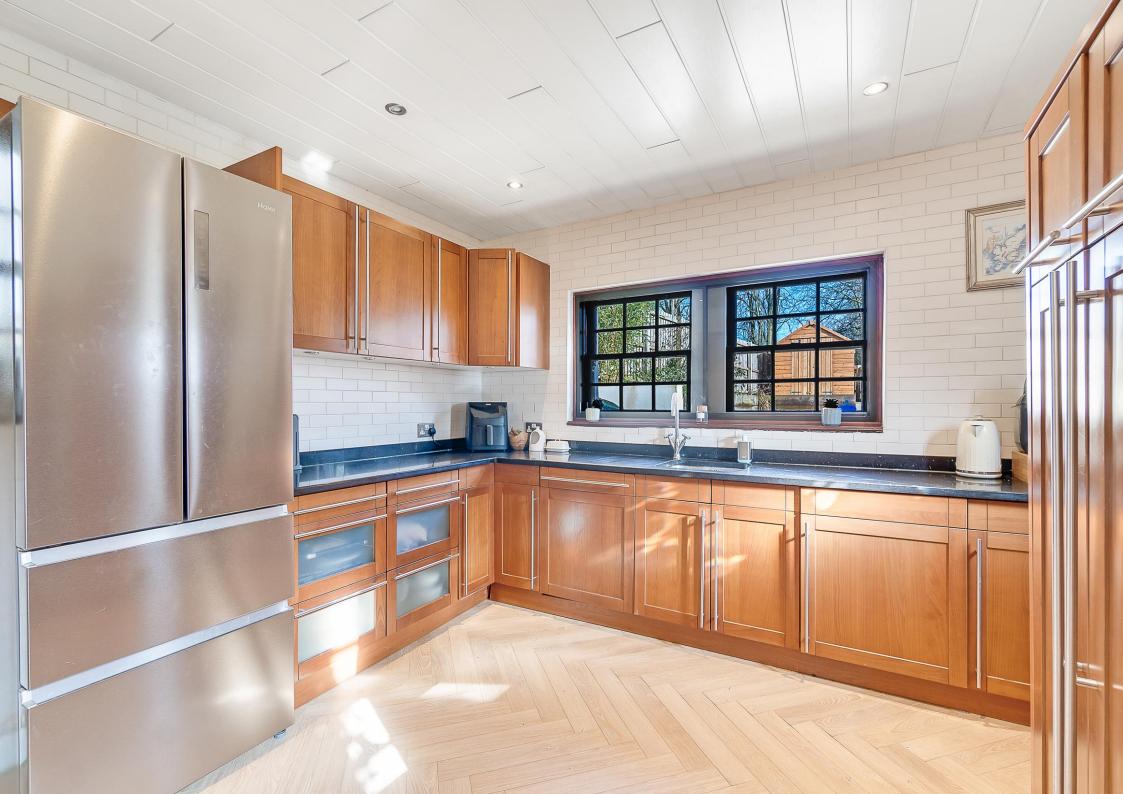

## Stables Cottage, , Stewarton, KA3 3BA

Donald Ross Residential are delighted to offer to the market Stables Cottage, Stewarton. This beautifully presented three bedroom semi-detached country cottage is set within a private courtyard and offers recently renovated accommodation throughout, a well appointed kitchen and professionally landscaped garden area, ideally set within the highly sought after Lainshaw Estate of Stewarton and enjoying surrounding countryside views.

- Semi-Detached Country Cottage
- Modern Lounge with Log Burner
- Spacious Kitchen
- Downstairs WC
- Three Bedrooms
- Modern Shower Room
- Free Standing Bath with Wash Basin in Master Bedroom
- Walk in Wardrobe
- Surrounding Countryside Views
- Highly Sought After Residential Area