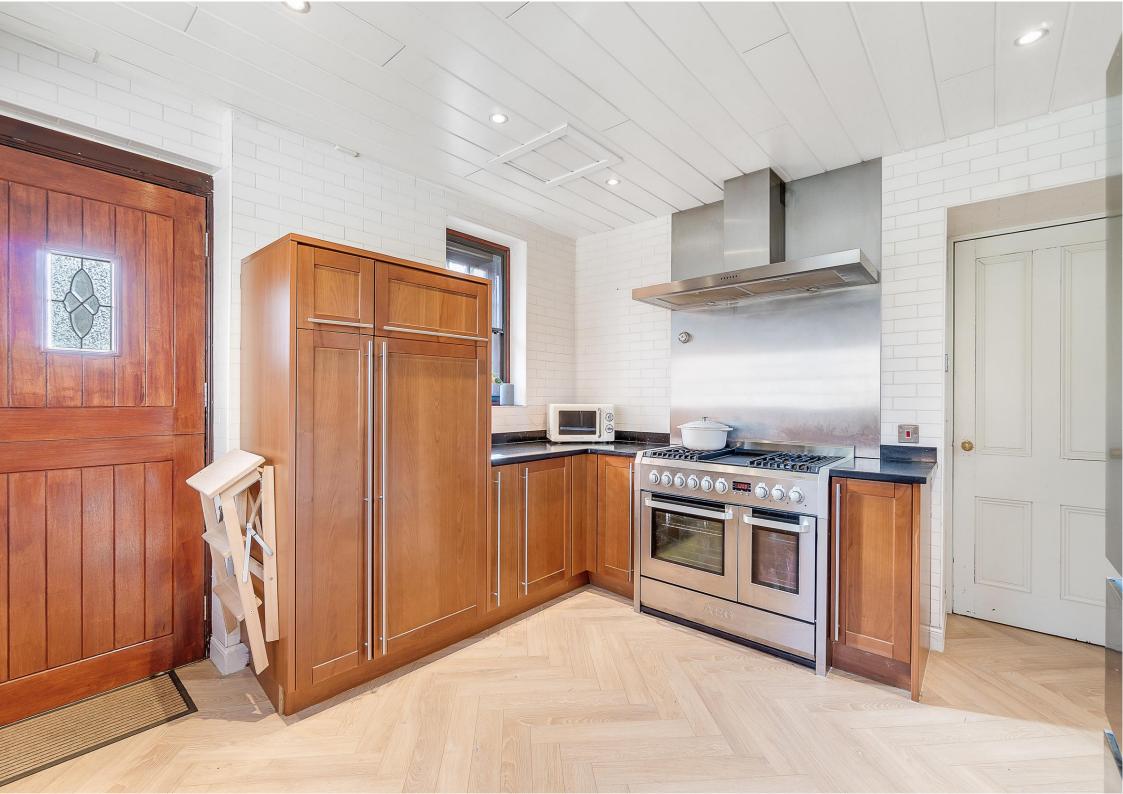

## Stables Cottage, , Stewarton, KA3 3BA

Donald Ross Residential are delighted to offer to the market Stables Cottage, Stewarton. This beautifully presented three bedroom semi-detached country cottage is set within a private courtyard and offers recently renovated accommodation throughout, a well appointed kitchen and professionally landscaped garden area, ideally set within the highly sought after Lainshaw Estate of Stewarton and enjoying surrounding countryside views.

- Semi-Detached Country Cottage
- Modern Lounge with Log Burner
- Spacious Kitchen
- Downstairs WC
- Three Bedrooms
- Modern Shower Room
- Free Standing Bath with Wash Basin in Master Bedroom
- Walk in Wardrobe
- Surrounding Countryside Views
- Highly Sought After Residential Area