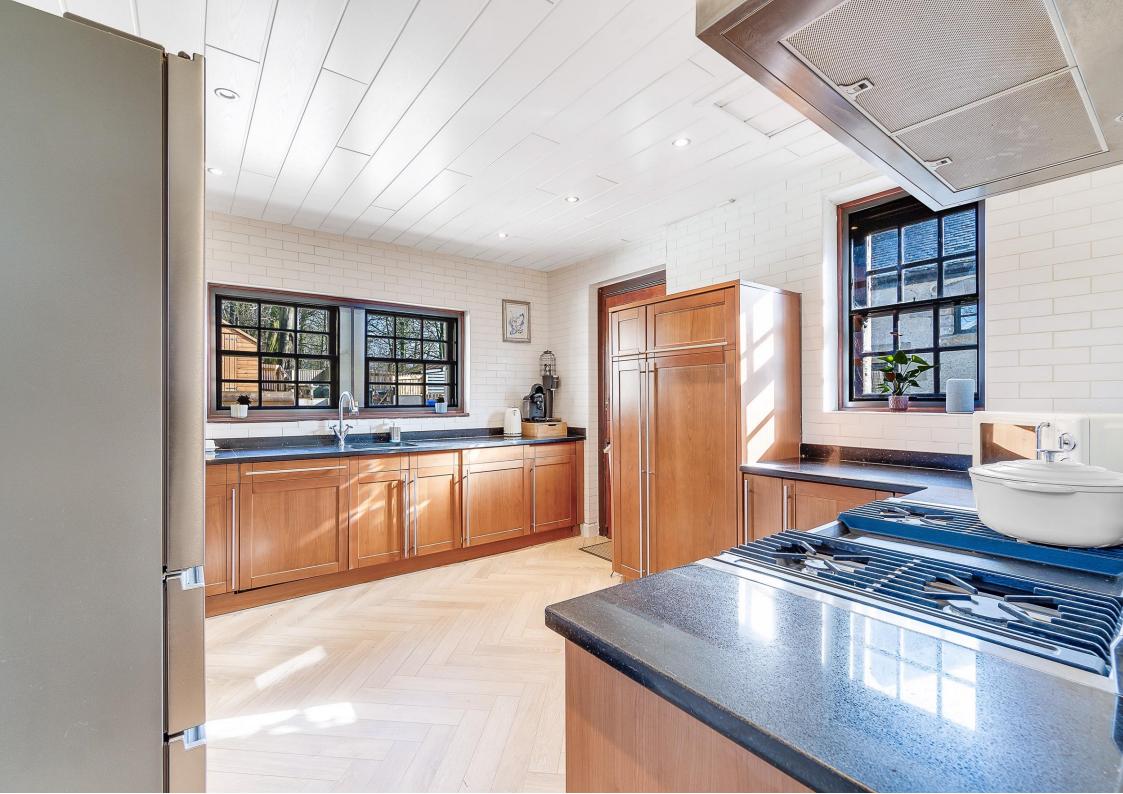

## Stables Cottage, , Stewarton, KA3 3BA

Donald Ross Residential are delighted to offer to the market Stables Cottage, Stewarton. This beautifully presented three bedroom semi-detached country cottage is set within a private courtyard and offers recently renovated accommodation throughout, a well appointed kitchen and professionally landscaped garden area, ideally set within the highly sought after Lainshaw Estate of Stewarton and enjoying surrounding countryside views.

- Semi-Detached Country Cottage
- Modern Lounge with Log Burner
- Spacious Kitchen
- Downstairs WC
- Three Bedrooms
- Modern Shower Room
- Free Standing Bath with Wash Basin in Master Bedroom
- Walk in Wardrobe
- Surrounding Countryside Views
- Highly Sought After Residential Area