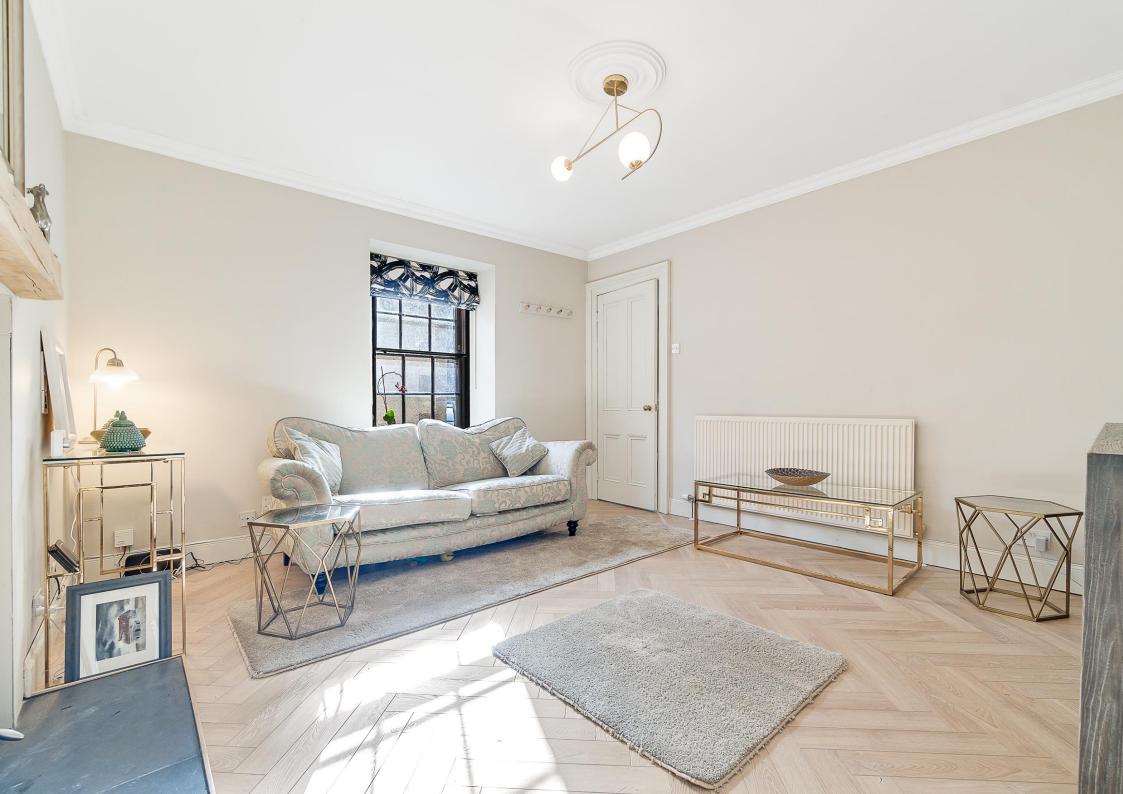

- Semi-Detached Country Cottage
- Modern Lounge with Log Burner
- Spacious Kitchen
- Downstairs WC
- Three Bedrooms
- Modern Shower Room
- Free Standing Bath with Wash Basin in Master Bedroom
- Walk in Wardrobe
- Surrounding Countryside Views
- Highly Sought After Residential Area