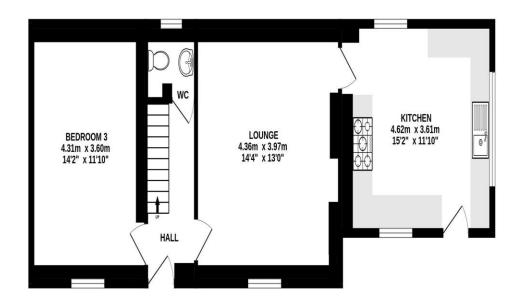

Mon to Fri: 9am – 5:30pm

Sat: 10am – 2pm

Sun: 10am – 2pm

GROUND FLOOR 1ST FLOOR

## ALL MEASUREMENTS TAKEN AT WIDEST POINT.

Whilst every attempt has been made to ensure the accuracy of the floorplan contained here, measurements of doors, windows, rooms and any other items are approximate and no responsibility is taken for any error, omission or mis-statement. This plan is for illustrative purposes only and should be used as such by any prospective purchaser. The services, systems and appliances shown have not been tested and no guarantee as to their operability or efficiency can be given.