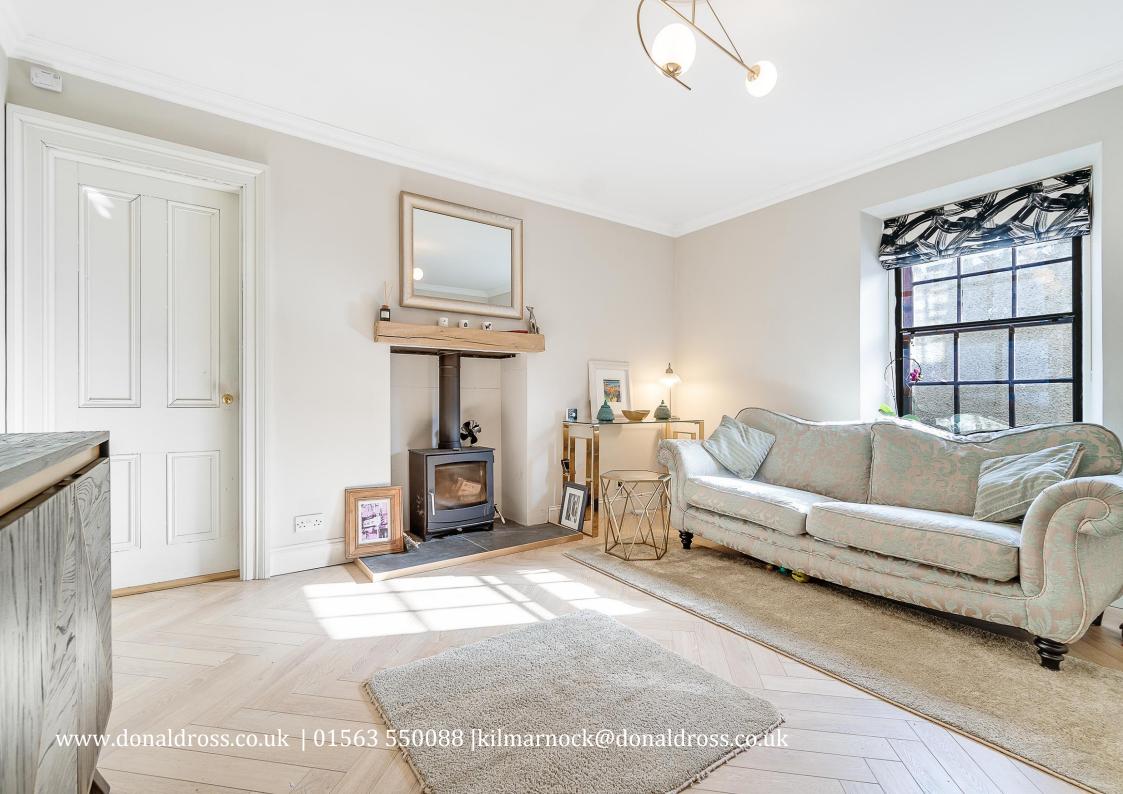

- Semi-Detached Country Cottage
- Modern Lounge with Log Burner
- Spacious Kitchen
- Downstairs WC
- Three Bedrooms
- Modern Shower Room
- Free Standing Bath with Wash Basin in Master Bedroom
- Walk in Wardrobe
- Surrounding Countryside Views
- Highly Sought After Residential Area