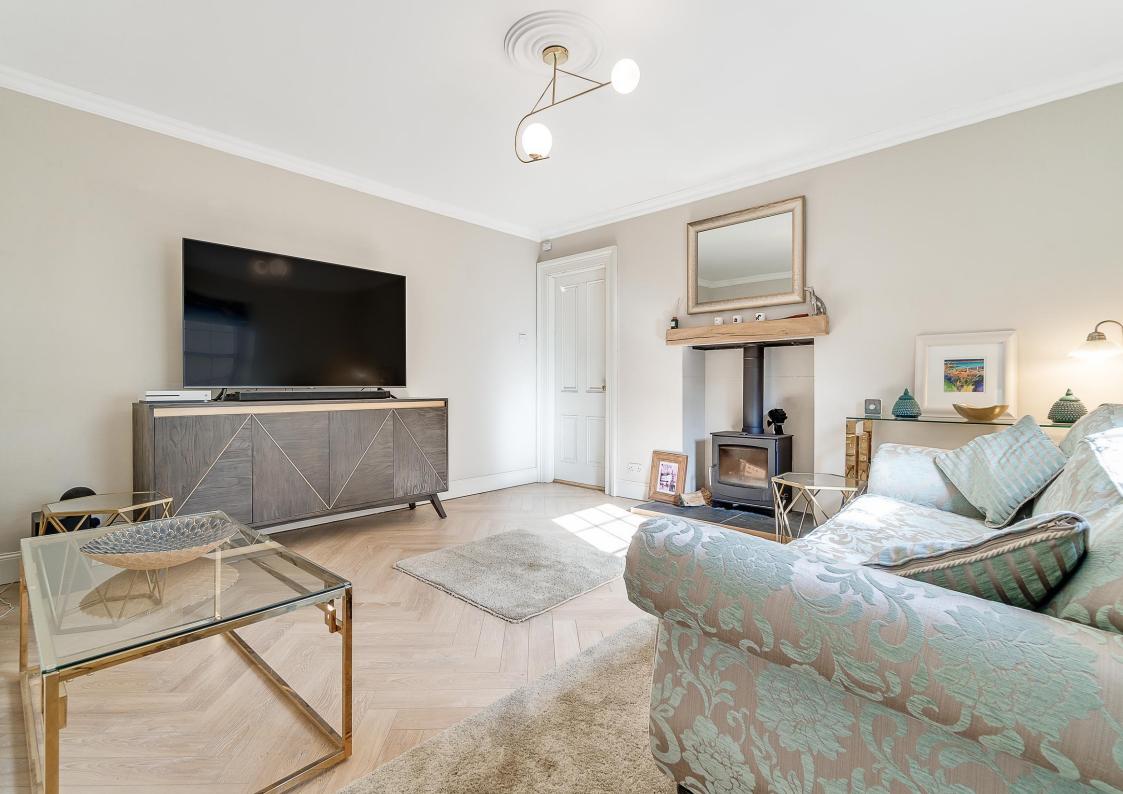

- Semi-Detached Country Cottage
- Modern Lounge with Log Burner
- Spacious Kitchen
- Downstairs WC
- Three Bedrooms
- Modern Shower Room
- Free Standing Bath with Wash Basin in Master Bedroom
- Walk in Wardrobe
- Surrounding Countryside Views
- Highly Sought After Residential Area