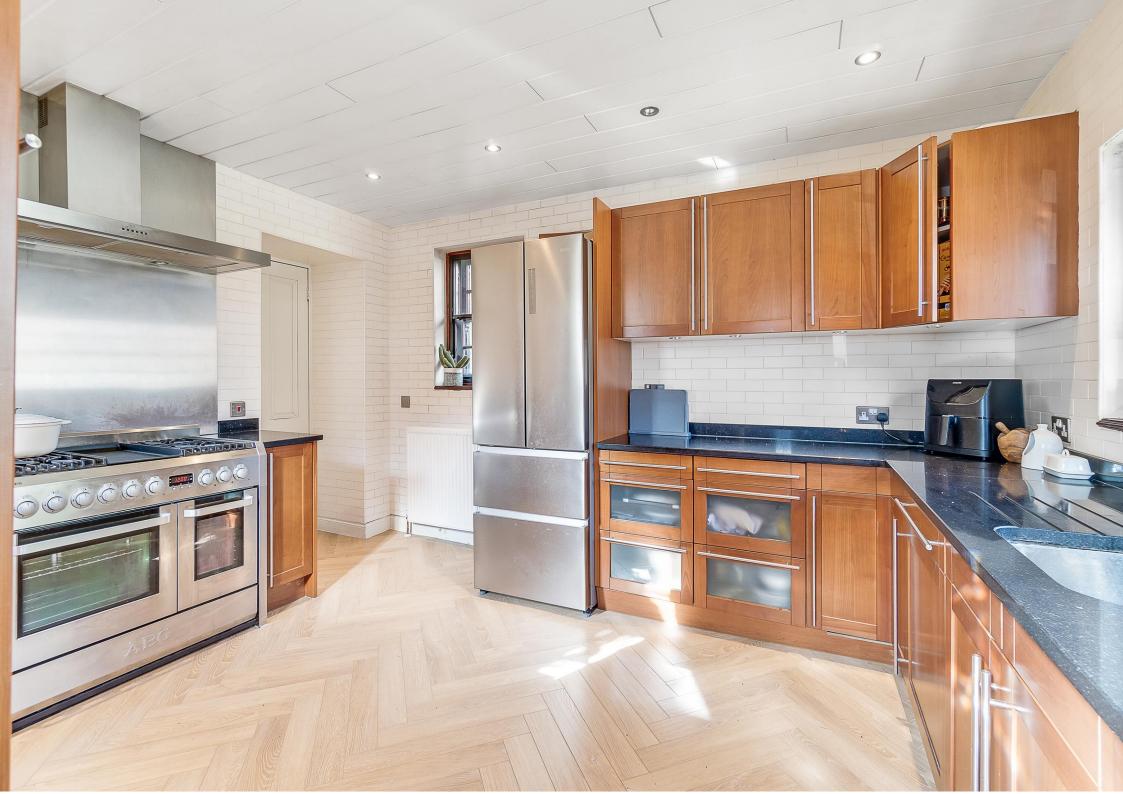

## Stables Cottage, , Stewarton, KA3 3BA

Donald Ross Residential are delighted to offer to the market Stables Cottage, Stewarton. This beautifully presented three bedroom semi-detached country cottage is set within a private courtyard and offers recently renovated accommodation throughout, a well appointed kitchen and professionally landscaped garden area, ideally set within the highly sought after Lainshaw Estate of Stewarton and enjoying surrounding countryside views.

- Semi-Detached Country Cottage
- Modern Lounge with Log Burner
- Spacious Kitchen
- Downstairs WC
- Three Bedrooms
- Modern Shower Room
- Free Standing Bath with Wash Basin in Master Bedroom
- Walk in Wardrobe
- Surrounding Countryside Views
- Highly Sought After Residential Area