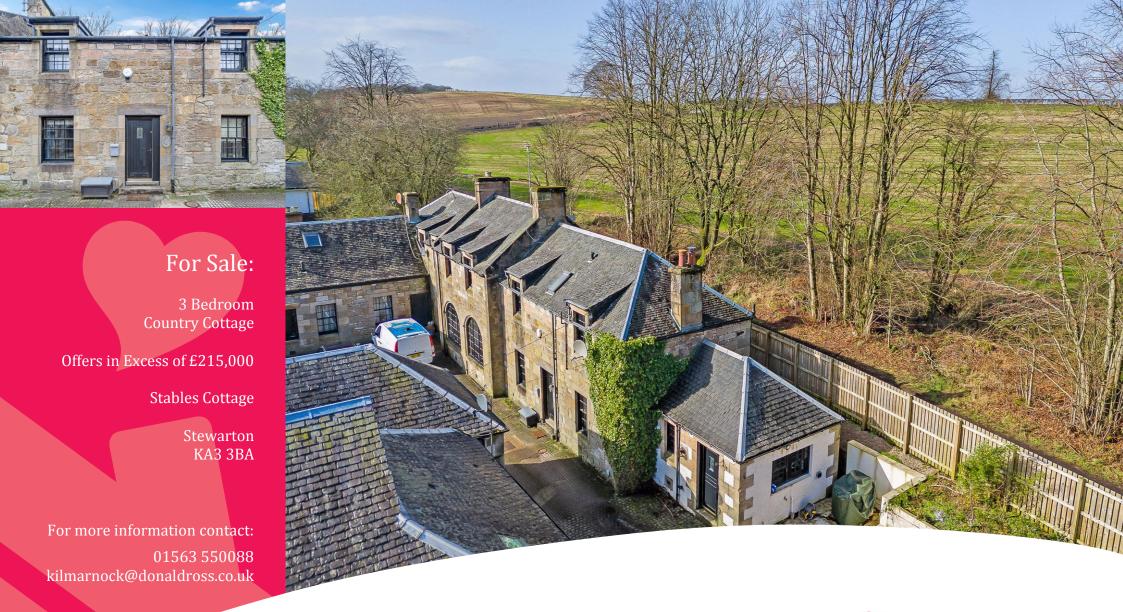

## Stables Cottage, , Stewarton, KA3 3BA

Donald Ross Residential are delighted to offer to the market Stables Cottage, Stewarton. This beautifully presented three bedroom semi-detached country cottage is set within a private courtyard and offers recently renovated accommodation throughout, a well appointed kitchen and professionally landscaped garden area, ideally set within the highly sought after Lainshaw Estate of Stewarton and enjoying surrounding countryside views.

- Semi-Detached Country Cottage
- Modern Lounge with Log Burner
- Spacious Kitchen
- Downstairs WC
- Three Bedrooms
- Modern Shower Room
- Free Standing Bath with Wash Basin in Master Bedroom
- Walk in Wardrobe
- Surrounding Countryside Views
- Highly Sought After Residential Area