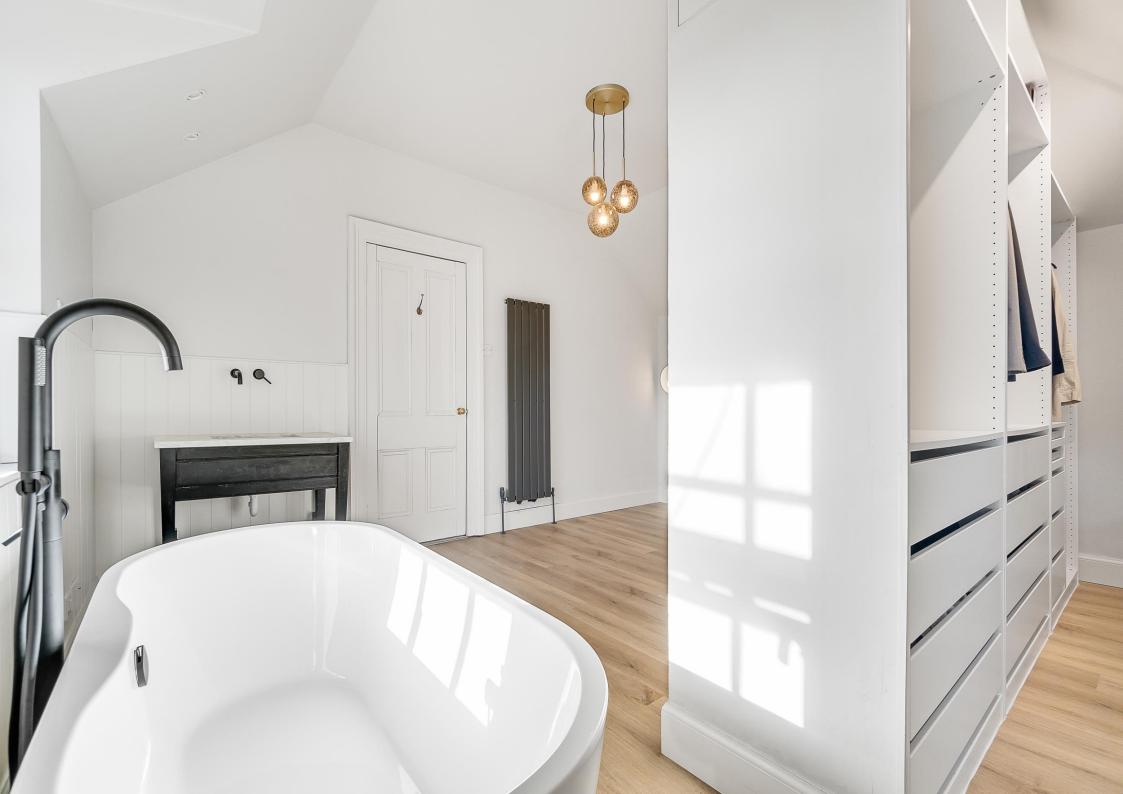

- Semi-Detached Country Cottage
- Modern Lounge with Log Burner
- Spacious Kitchen
- Downstairs WC
- Three Bedrooms
- Modern Shower Room
- Free Standing Bath with Wash Basin in Master Bedroom
- Walk in Wardrobe
- Surrounding Countryside Views
- Highly Sought After Residential Area