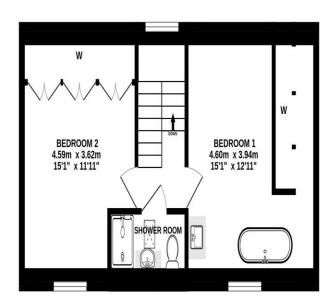

Mon to Fri: 9am – 5:30pm

Sat: 10am – 2pm

Sun: 10am – 2pm

GROUND FLOOR 1ST FLOOR

## ALL MEASUREMENTS TAKEN AT WIDEST POINT.

Whilst every attempt has been made to ensure the accuracy of the floorplan contained here, measurements of doors, windows, rooms and any other items are approximate and no responsibility is taken for any error, omission or mis-statement. This plan is for illustrative purposes only and should be used as such by any prospective purchaser. The services, systems and appliances shown have not been tested and no guarantee as to their operability or efficiency can be given.